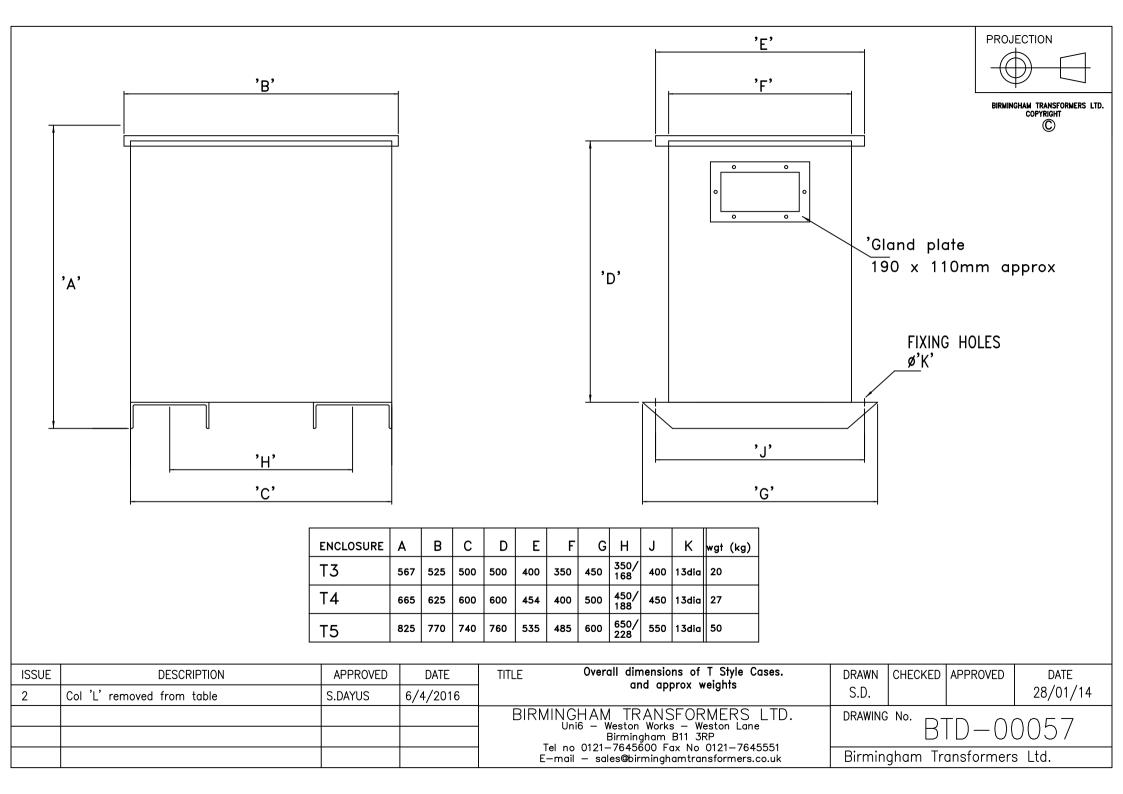

Note:- Please refer to Birmingham Transformers Drawing No BTD-00057 for overall dimensions.