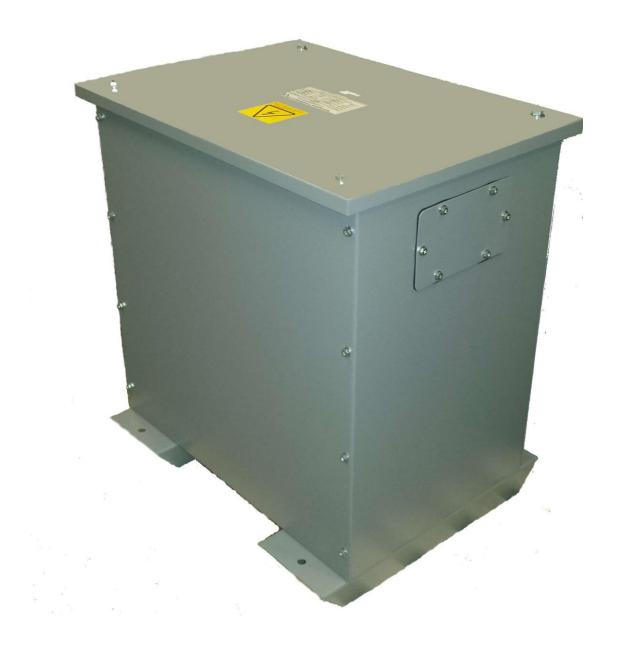

## Photograph of T style Enclosure

## SPECIFICATION FOR T STYLE ENCLOSURE

- 1) **Material**:- All lids, base and body are manufactured in Mild Steel. For thicknesses of lids base and body please refer to table below.
- 2) **Preparation**:- This enclosure is completely degreased and then has an iron phosphate treatment. Paint thickness onto of this is to a minimum of 70microns
- 3) Type of paint :- Epoxy polyester paint
- 4) Colour :-Pebble Grey RAL 7032
- 5) **Characteristics of paint material**:- Exhibits excellent mechanical strength & corrosion resistance. It is also chemically resistant to many acids, oils & solvents.
- 6) **Environmental use**: These cases are suitable for indoor use. Can obtain IP54 versions which are suitable for outdoor applications
- 7) **Mechanical**:- These cases are designed to be floor mounted . These enclosure are not designed to withstand large amounts of vibration or shock loads.
- 8) *IP rating*:- All our standard range of T style cases are rated at IP 22 protection. This range of cases can be modified to increase the IP rating to the customer requirements.