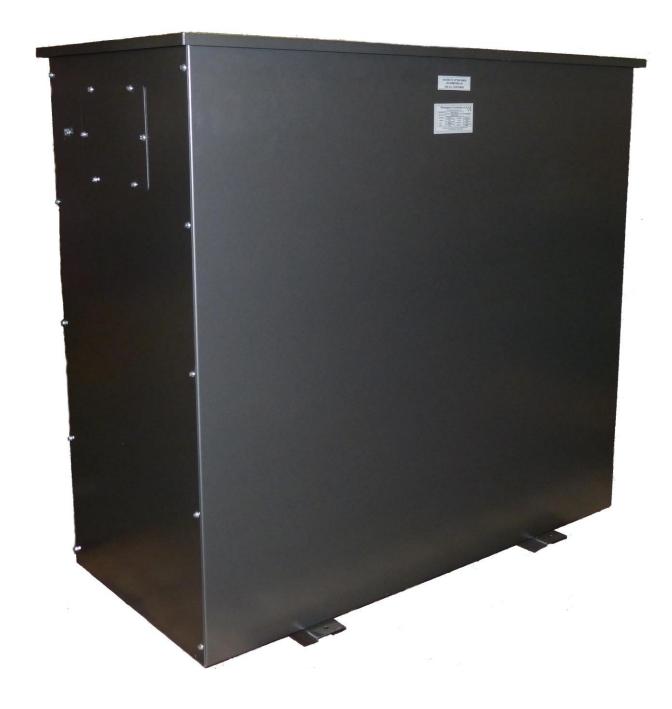

## SPECIFICATION FOR E STYLE ENCLOSURE

- 1) **Material**:- All lids, base and body are manufactured in Mild Steel. For thicknesses of lids base and body please refer to table below.
- 2) **Preparation**:- This enclosure is completely degreased and then has a suitable primer under coat applied. Paint thickness is to a minimum of 90 microns
- 3) Type of paint :- Air Drying Hammer Top Coat (Cromadex 258 topcoat)
- 4) Colour :- H16 Raven Black
- 5) **Characteristics of paint material** :- Exhibits excellent mechanical strength & corrosion resistance . It is also chemically resistant to many acids , oils & solvents .
- 6) Environmental use: These cases are suitable for indoor use.
- 7) **Mechanical**:- These cases are designed to be floor mounted . These enclosure are not designed to withstand large amounts of vibration or shock loads.
- 8) IP rating: All our standard range of E style cases are rated at IP 22 protection..

## **E style Enclosure in standard colour**

–'n'–

fixing centers

Case Ref 'A' 'C' Έ' 'B' 'n, 'Weight' E150F/3 E200F/3 E250F/3 E300F/3 E400F/3 E500F/3 E600F/3 E750F/3 E1000F/3 | 1550 | 830 

weights stated are approximate (kgs) dimensions are in mm's