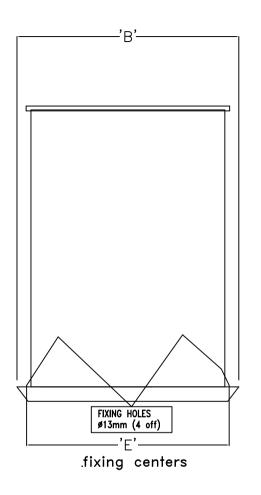

Note:- Please refer to Birmingham Transformers Drawing No BTD-00206 for overall dimensions. Refer to sheet 3 of this specification

Unit 6 Weston Works, Weston Lane, Tyseley, Birmingham B11 3RP.
Tel. 0121 764 5600 Fax. 0121 764 5551 e-mail sales@birminghamtransformers.co.uk

## **E style Enclosure in standard colour**

–'n'–

fixing centers

Case Ref 'A' 'C' Έ' 'B' 'n, 'Weight' E150F/3 E200F/3 E250F/3 E300F/3 E400F/3 E500F/3 E600F/3 E750F/3 E1000F/3 | 1550 | 830 

weights stated are approximate (kgs) dimensions are in mm's