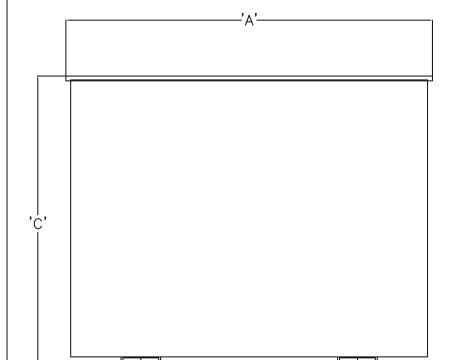

Note:- Please refer to Birmingham Transformers Drawing No BTD-00206 for overall dimensions. Refer to sheet 3 of this specification

Unit 6 Weston Works, Weston Lane, Tyseley, Birmingham B11 3RP.
Tel. 0121 764 5600 Fax. 0121 764 5551 e-mail sales@birminghamtransformers.co.uk

## **E style Enclosure in standard colour**

–'n'–

fixing centers

Case Ref 'A' 'C' Έ' 'B' 'n, 'Weight' E150F/3 E200F/3 E250F/3 E300F/3 E400F/3 E500F/3 E600F/3 E750F/3 E1000F/3 | 1550 | 830 

weights stated are approximate (kgs) dimensions are in mm's