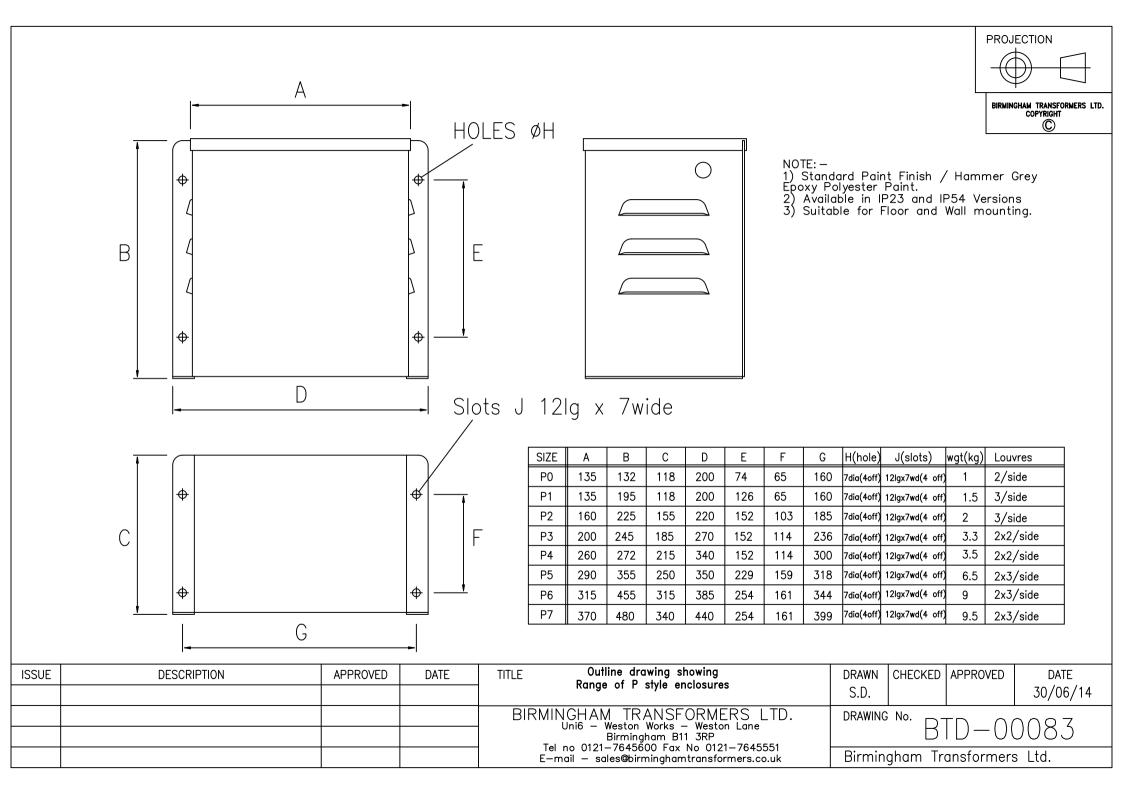

TABLE GIVING DETAILS OF PANEL THICKNESS FOR P RANGE OF ENCLOSURES

Note:- Please refer to Birmingham Transformers Drawing No BTD-00083 for overall dimensions see sheet 3 for details. Refer to sheet 2 for photograph showing a P style enclosure.