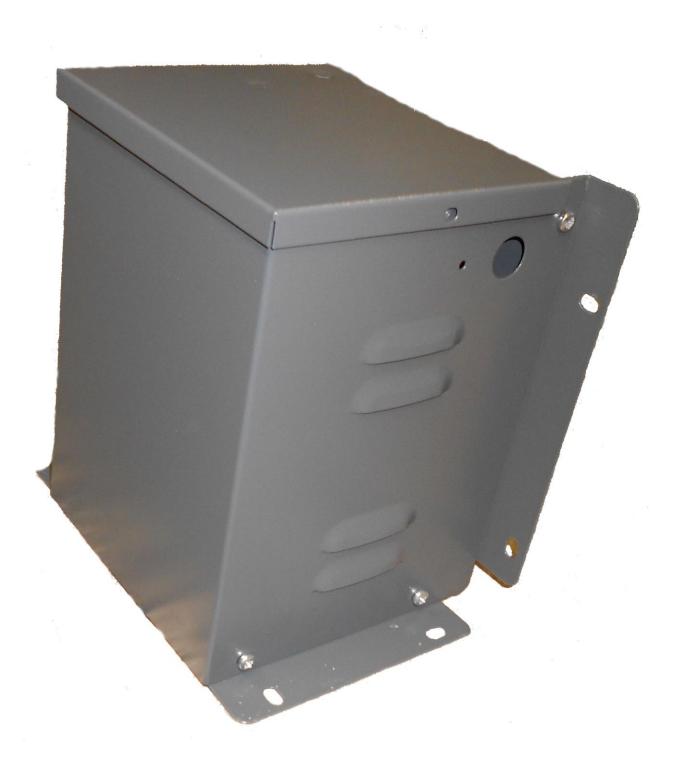

TABLE GIVING DETAILS OF PANEL THICKNESS FOR P RANGE OF ENCLOSURES

Note:- Please refer to Birmingham Transformers Drawing No BTD-00083 for overall dimensions see sheet 3 for details. Refer to sheet 2 for photograph showing a P style enclosure.

## Photograph of P style type enclosure